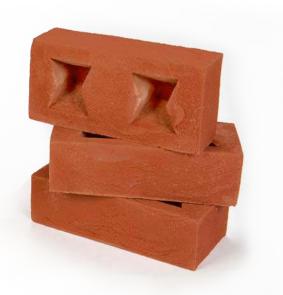

Handmade to your bespoke specification in an extensive array of sizes including metric, imperial and our linear i-line dimensions, Dovetail Facing Bricks are available in a comprehensive range of Charnwood colours, including reds, browns, greys and yellows.

We offer an environmentally sustainable solution, manufactured in the UK and competitively priced. Ready to be cut down the middle, producing two slips from one brick, the dovetail shaped frog provides a keyed surface for both stretcher and header slips. Handmade specials can also be manufactured to match our Dovetail Facing Bricks thus eliminating the need to use cut and bonded specials.