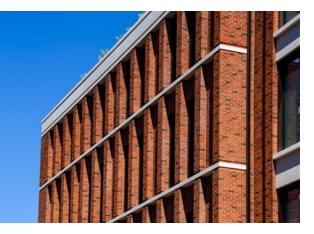

## $\textbf{Charnwood}^{\scriptscriptstyle{\text{TM}}}$

## **DOVETAIL**

Viisit www.mbhplc.co.uk for the full Charnwood range of colours.

For a high quality, cost effective solution to offsite construction look no further than Charnwood's Dovetail Facing Bricks manufactured specifically for the precast market.

Handmade to your bespoke specification in an extensive array of sizes including metric, imperial and our linear i-line dimensions, Dovetail Facing Bricks are available in a comprehensive range of Charnwood colours, including reds, browns, greys and yellows.

We offer an environmentally sustainable solution, manufactured in the UK and competitively priced. Ready to be cut down the middle, producing two slips from one brick, the dovetail shaped frog provides a keyed surface for both stretcher and header slips. Handmade specials can also be manufactured to match our Dovetail Facing Bricks thus eliminating the need to use cut and bonded specials.