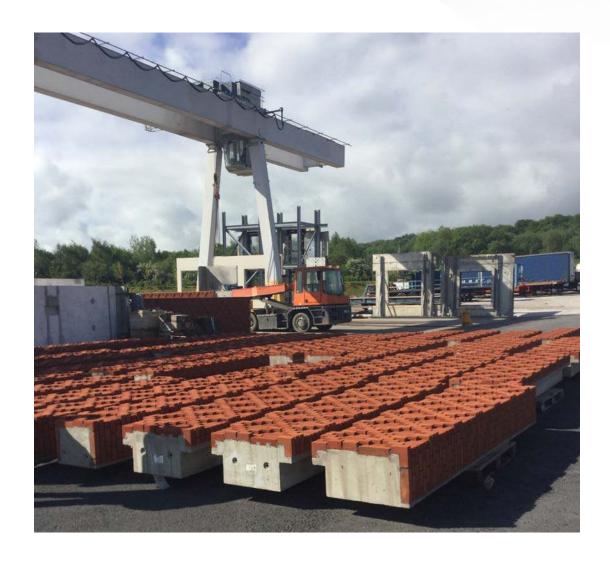

## **DOVETAIL**

Viisit www.mbhplc.co.uk for the full Charnwood range of colours.

For a high quality, cost effective solution to offsite construction look no further than Charnwood's Dovetail Facing Bricks manufactured specifically for the precast market.

We offer an environmentally sustainable solution, manufactured in the UK and competitively priced. Ready to be cut down the middle, producing two slips from one brick, the dovetail shaped frog provides a keyed surface for both stretcher and header slips. Handmade specials can also be manufactured to match our Dovetail Facing Bricks thus eliminating the need to use cut and bonded specials.