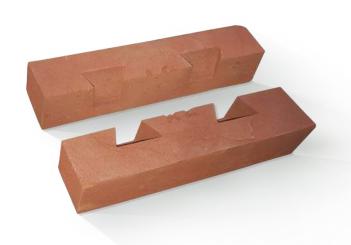

We offer an environmentally sustainable solution, manufactured in the UK and competitively priced. Ready to be cut down the middle, producing two slips from one brick, the dovetail shaped frog provides a keyed surface for both stretcher and header slips. Handmade specials can also be manufactured to match our Dovetail Facing Bricks thus eliminating the need to use cut and bonded specials.