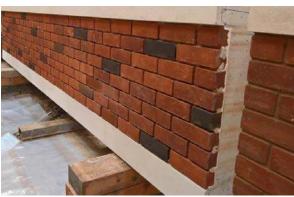

## **DOVETAIL**

Viisit www.mbhplc.co.uk for the full Charnwood range of colours.

For a high quality, cost effective solution to offsite construction look no further than Charnwood's Dovetail Facing Bricks manufactured specifically for the precast market.

We offer an environmentally sustainable solution, manufactured in the UK and competitively priced. Ready to be cut down the middle, producing two slips from one brick, the dovetail shaped frog provides a keyed surface for both stretcher and header slips. Handmade specials can also be manufactured to match our Dovetail Facing Bricks thus eliminating the need to use cut and bonded specials.