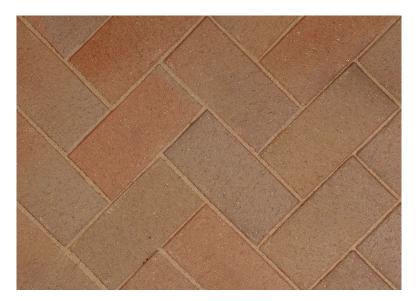

## **Hadley Brindle Chamfered Pavers**

| Profile Paver Type:                | Rectangular               |       | Dimensions:                     | 210 x 105 x 65 mm                     |        |
|------------------------------------|---------------------------|-------|---------------------------------|---------------------------------------|--------|
| Profile Arrises:                   | Chamfered                 |       | Dimensional Range:              | R1                                    |        |
| Abrasion Resistance:               | АЗ                        |       | Dimensional Tolerance:          | L:±6mm W:±4mm T:±3mm                  |        |
| Transverse Break Load:             | Τ4                        |       | Dimensions Comment:             | Dimensions include 3mm Spacer<br>Nibs |        |
| Slip Skid Resistance:              | U3                        |       | Reflectance Value Dry:          | NPD                                   |        |
| Freeze/Thaw Resistance:            | FP100                     |       | Reflectance Value Wet:          | NPD                                   |        |
| Reaction to Fire:                  | Class A1 <sub>(FL)</sub>  |       | Acid Resistance:                | Class C                               |        |
| External Fire Performance:         | Class B <sub>(ROOF)</sub> |       | Dangerous Substances:           | N/A                                   |        |
| Thermal Conductivity ( $P = 50$ ): | 0.72                      | W/m.K | Thermal Resistance (P = 50):    | 0.09                                  | m².K/W |
| Thermal Conductivity ( $P = 90$ ): | 0.79                      | W/m.K | Thermal Resistance (P = 90):    | 0.08                                  | m².K/W |
| Quantity per Pack:                 | 400                       |       | Recycled Content:               | 0                                     | %      |
| Products per Square Metre:         | 46                        |       | Net Dry Density:                | 2290                                  | kg/m³  |
| Product Weight:                    | 3.08                      | kg    | DoP common root reference code: | BL65PVB                               |        |